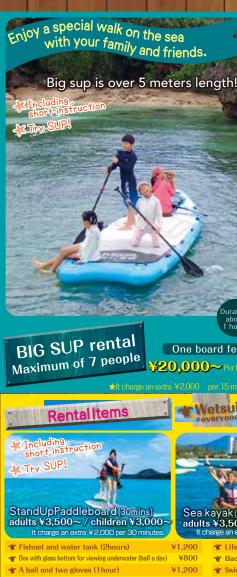

for the first time.

Buggy tour

children \10,000~

\* Beach chair and beach parasol set (half a day)

\* Swimming wear 1 day ¥800 with fins ¥4,400 / without fins ¥3,300

★ Feed for fish

★ Frisbee (half a day)

¥1,200 ¥5,000